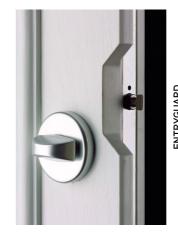

## Winkhaus Entryguard

A purpose designed extra locking system with integral guard bar. Far stronger than a flimsy door chain and can be left permanently engaged. Provides perfect peace of mind when answering the door.