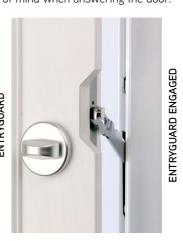

## Winkhaus Entryguard

A purpose designed extra locking system with integral guard bar. Far stronger than a flimsy door chain and can be left permanently engaged. Provides perfect peace of mind when answering the door.