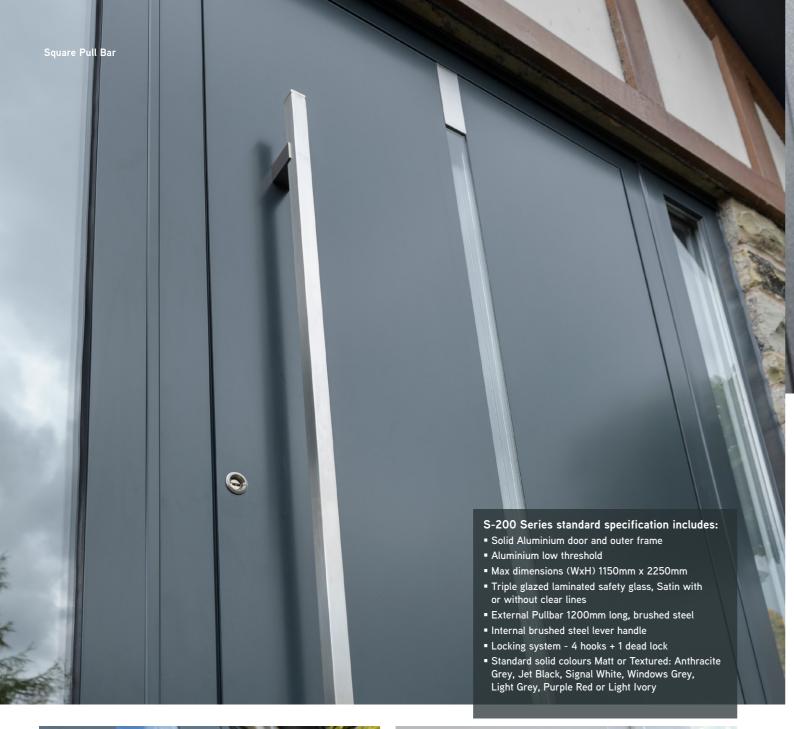

## S-200 Series Special Finishes

Select from a huge range of RAL colours, textured finishes, wood, corten and concrete effects.

S-200 Series ■ 60 door designs

■ RAL, wood effect and textured

 Marine grade powder coated finishes as standard ■ Up to 1150mm x 2250mm with 68mm frame depth ■ Double door option

■ Triple glazed laminated glazing ■ Hook lock, slam shut and electronic strike options