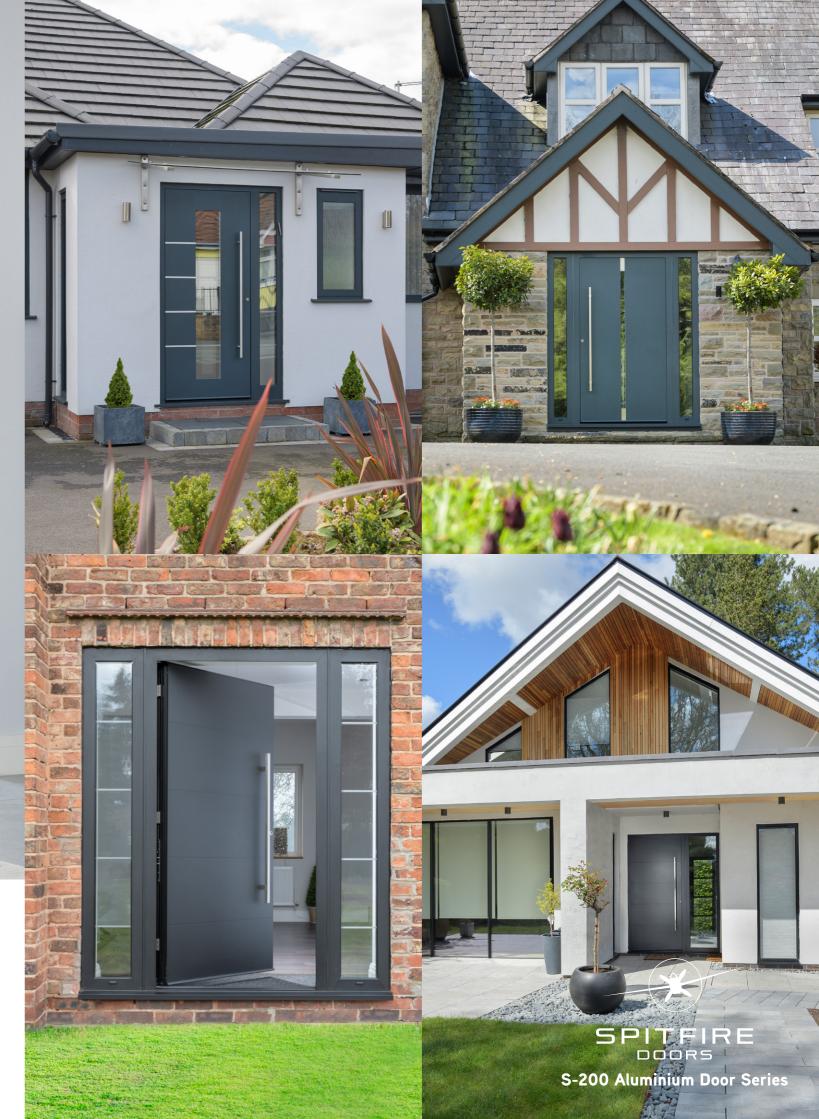

## S-200 Series Special Finishes

Select from a huge range of RAL colours, textured finishes, wood, corten and concrete effects.

S-200 Series ■ 60 door designs

■ RAL, wood effect and textured

 Marine grade powder coated finishes as standard ■ Up to 1150mm x 2250mm with 68mm frame depth ■ Double door option

■ Triple glazed laminated glazing ■ Hook lock, slam shut and electronic strike options