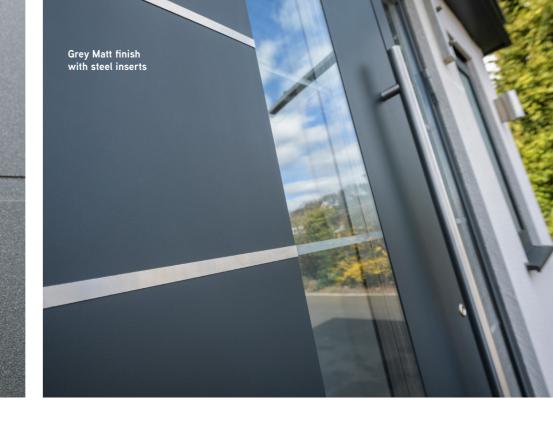

## S-200 Series Special Finishes

Select from a huge range of RAL colours, textured finishes, wood, corten and concrete effects.

S-200 Series ■ 60 door designs

■ RAL, wood effect and textured

 Marine grade powder coated finishes as standard ■ Up to 1150mm x 2250mm with 68mm frame depth ■ Double door option