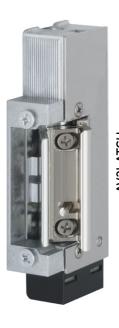

■ Triple glazed laminated glazing ■ Hook lock, slam shut and electronic strike options