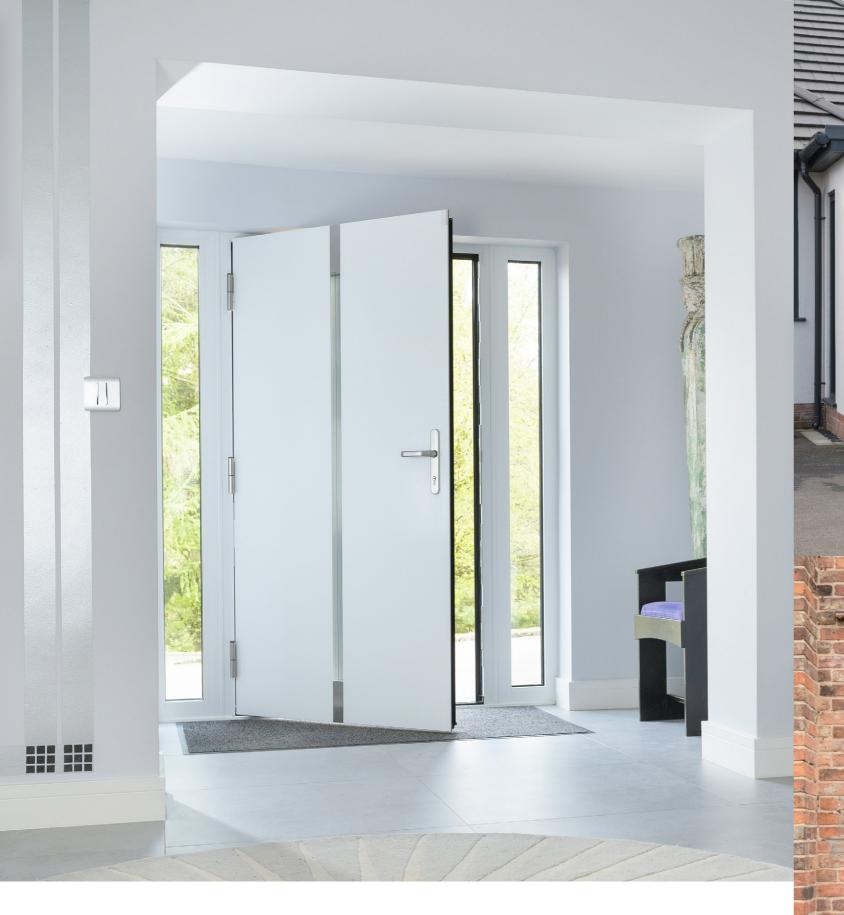

S-200 Aluminium Door Series



www.spitfiredoors.co.uk







## S-200 Series Special Finishes

Select from a huge range of RAL colours, textured finishes, wood, corten and concrete effects.



S-200 Series ■ 60 door designs

■ RAL, wood effect and textured

 Marine grade powder coated finishes as standard ■ Up to 1150mm x 2250mm with 68mm frame depth ■ Double door option

■ Triple glazed laminated glazing ■ Hook lock, slam shut and electronic strike options













## S-200 Wood Effect Finishes













The colours shown are for illustrative purposes only.

## Winkhaus Entryguard

A purpose designed extra locking system with integral guard bar. Far stronger than a flimsy door chain and can be left permanently engaged. Provides perfect peace of mind when answering the door.