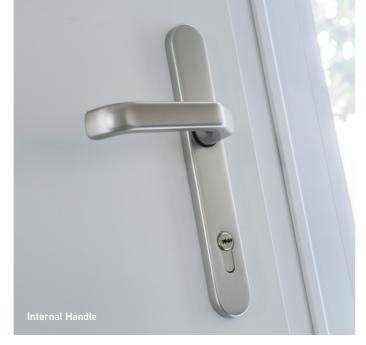

## Winkhaus Entryguard

A purpose designed extra locking system with integral guard bar. Far stronger than a flimsy door chain and can be left permanently engaged. Provides perfect peace of mind when answering the door.